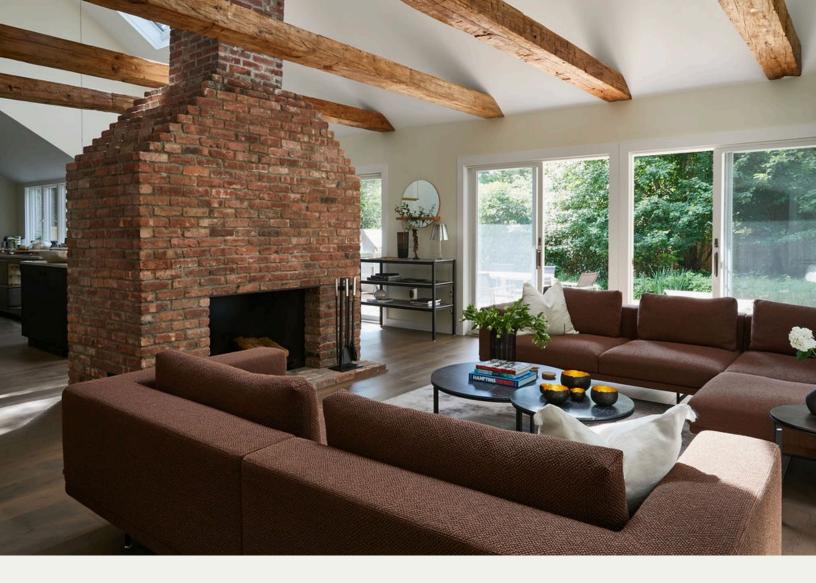

#### **ACCOMMODATIONS**

- 2,700 square feet
- 4 bedrooms (primary suite with private outdoor sitting area)
- 5 baths with walk-in showers
- Guest Cottage
- Office
- Spacious living room with wood-burning fireplaceOpen gourmet European kitchen with state-of-theart appliances
- Manicured backyard with sun loungers, a hammock, an outdoor shower, and a patio with a grill and dining table