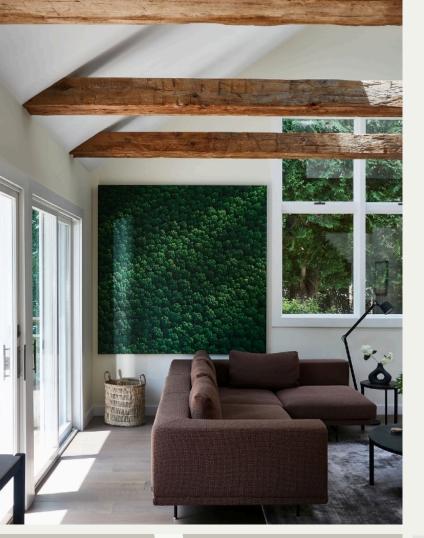

#### **ACCOMMODATIONS**

- 2,700 square feet
- 4 bedrooms (primary suite with private outdoor sitting area)
- 5 baths with walk-in showers
- Guest Cottage
- Office
- Spacious living room with wood-burning fireplaceOpen gourmet European kitchen with state-of-theart appliances
- Manicured backyard with sun loungers, a hammock, an outdoor shower, and a patio with a grill and dining table

### **AMENITIES**

- Welcome Basket
- Daily Housekeeping with Laundry Service Weekly Amber Waves Farm Share
- Frette Linens
- Matouk Towels
- **Grown Alchemist Bath Products**
- **Beach Essentials**
- Bicycles