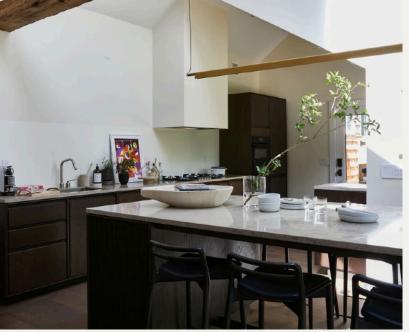

#### **ACCOMMODATIONS**

- 2,700 square feet
- 4 bedrooms (primary suite with private outdoor sitting area)
- 5 baths with walk-in showers
- Guest Cottage
- Office
- Spacious living room with wood-burning fireplaceOpen gourmet European kitchen with state-of-theart appliances
- Manicured backyard with sun loungers, a hammock, an outdoor shower, and a patio with a grill and dining table