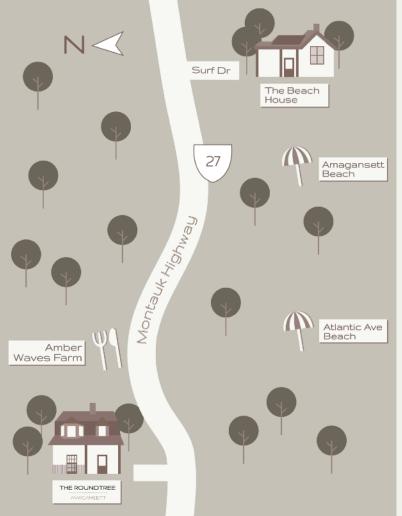

#### **GETTING HERE**

#### <u>Train</u>

A 5-minute taxi ride or a 10-minute short walk from the Amagansett Station on the Long Island Railroad

# **Hampton Jitney**

The Hampton Jitney conveniently stops directly in front of The Roundtree, Amagansett and is 5 minutes away from The Beach House

# **Driving From New York City**

Long Island Expressway (I-495 E) Exit 70 to Route 27E

## <u>Airport</u>

Nearest airport is East Hampton airport (JPX). Other airports include Islip (ISP) Airport, New York JFK (JFK) and New York La Guardia (LGA)