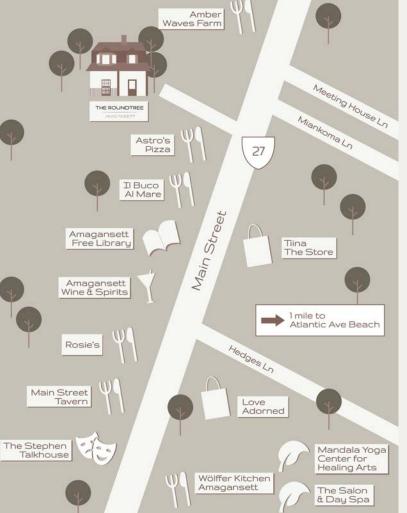

# GETTING HERE

# <u>Train</u>

A 5-minute taxi ride or a 10-minute short walk from the Amagansett Station on the Long Island Railroad

<u>Hampton Jitney</u> The Hampton Jitney conveniently stops directly in front of the hotel

Driving From New York City Long Island Expressway (I-495 E) Exit 70 to Route 27E

Parking Complimentary parking for all hotel guests

## <u>Airport</u>

Nearest airport is East Hampton airport (JPX). Other airports include Islip (ISP) Airport, New York JFK (JFK) and New York La Guardia (LGA)