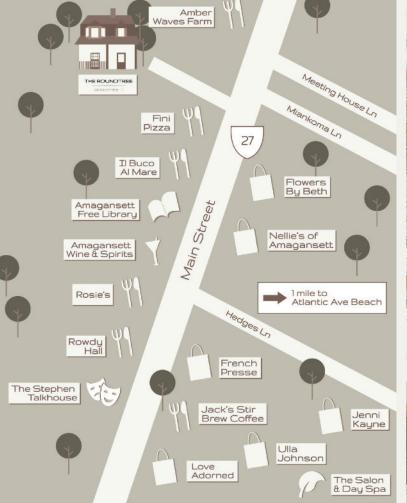

# AMAGANSETT

An award-winning historic hotel in the heart of the Hamptons, The Roundtree is centrally located in Amagansett Village in the town of East Hampton.

Steps away from Main Street, world class restaurants and eateries and the finest beaches in America, the newly renovated property offers the perfect combination of laid-back luxury and alluring elegance.

## GETTING HERE

#### <u>Train</u>

A 5-minute taxi ride or a 10-minute short walk from the Amagansett Station on the Long Island Railroad

#### Hampton Jitney

The Hampton Jitney conveniently stops directly in front of the hotel

<u>Driving From New York City</u> Long Island Expressway (I-495 E) Exit 70 to Route 27E

<u>Parking</u> Complimentary parking for all hotel guests

#### <u>Airport</u>

Nearest airport is East Hampton airport (JPX). Other airports include Islip (ISP) Airport, New York JFK (JFK) and New York La Guardia (LGA)