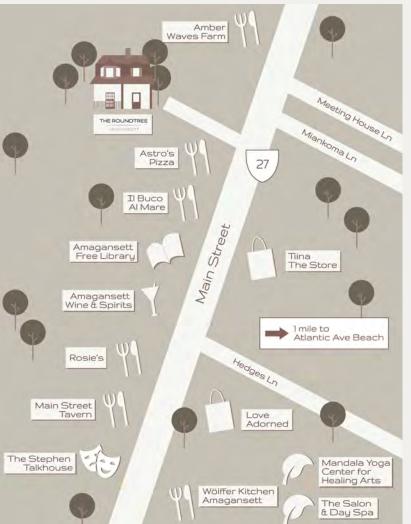

# **GETTING HERE**

#### **Train**

A 5-minute taxi ride or a 10-minute short walk from the Amagansett Station on the Long Island Railroad

## **Hampton Jitney**

The Hampton Jitney conveniently stops directly in front of the hotel

### **Driving From New York City**

Long Island Expressway (I-495 E) Exit 70 to Route 27E

# **Parking**

Complimentary parking for all hotel guests

## **Airport**

Nearest airport is East Hampton airport (JPX).

Other airports include Islip (ISP) Airport, New York JFK
(JFK) and New York La Guardia (LGA)